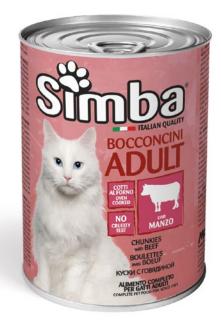

## CHUNKIES WITH BEEF

SIMBA CAT CHUNKIES WITH BEEF is a complete pet food for adult cat. Chunks in gravy formulated with quality ingredients such as beef, source of protein and minerals, are oven-baked to enhance their natural taste and stimulate your pet's daily appetite. The formulation has been developed with a specific combination of vitamins A-D3-E to meet the nutritional requirements of your pet's daily needs. No added colours or preservatives.

Pack size: **415g - 720g** 

**COMPOSITION:** meat and animal derivatives (beef 6%), cereals, eggs and egg derivatives, minerals. **ANALYTICAL CONSTITUENTS:** crude protein 8.0%, crude fibre 0.8%, crude fat 6.0%, crude ash 2.5%, Moisture 80%. **ADDITIVES:** NUTRITIONAL ADDITIVES/kg: Vitamin A (Retinyl Acetate) 2000 IU, Vitamin D3 160 IU, Vitamin E (all-rac-alpha-tocopheryl acetate 3a700i) 5 mg. **INSTRUCTIONS FOR USE:** To be served at room temperature. Fresh and clean water should be available at all times. Storage conditions: Once opened, keep refrigerated and consume within 2 days. Feeding instructions: for a medium size cat (4 kg), 200 grams of product daily, shared in 2 meals. Do not open the can, if it is dented or swollen. Animal food, not suitable for human consumption.