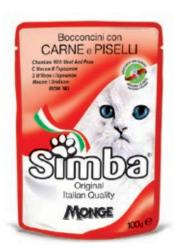

# MEAT AND PEAS

Delicious and tasty chunkies in sauce with meat and peas for cats of all breeds. Integrated with vitamins A, E, D3.

### **COMPOSITION**

Meat and meat-by-products 33%, vegetables (peas min. 4,2%), vitamins, minerals.

Pack size 100 g