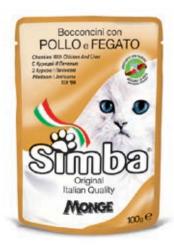

# CHUNKIES WITH CHICKEN AND LIVER

Delicious and tasty chunkies in sauce with chicken and liver for cats of all breeds. Integrated with vitamins A, E, D3.

Pack size 100 g