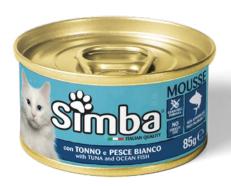

## MOUSSE WITH TUNA AND OCEAN FISH

SIMBA MOUSSE WITH TUNA AND OCEAN FISH is a complete cat food. A soft and delicate mousse formulated with quality ingredients such as tuna and ocean fish, a source of protein and minerals, steamed to enhance their natural taste and stimulate your pet's daily appetite. The formulation has been developed with a specific combination of vitamins D3-E to meet the nutritional requirements of your pet's daily needs. No added dyes and preservatives.

Pack size: **85g** 

**COMPOSITION:** meat and animal derivatives, fish and fish derivatives (tuna 10%, ocean fish 5%), minerals. **ANALYTICAL CONSTITUENTS:** crude protein 10.2%, crude fibre 0.5%, crude fat 3.5%, crude ash 2.4%, Moisture 78%. **ADDITIVES:** NUTRITIONAL ADDITIVES/kg: Vitamin D3 250 IU, Vitamin E (all rac-alpha-tocopheryl-acetate 3a700i) 5 mg. **INSTRUCTIONS FOR USE:** Recommended daily intakes for a medium-sized adult cat (4 kg): 180 g, may be split into 2 meals. Individual nutritional requirements may vary due to size, age and living conditions of the animal. Serve at room temperature. Once opened, keep refrigerated and consume within 2 days. Do not open the package if it is damaged or swollen. Store in a cool and dry place. Fresh and clean water should be available at all times. When this product replaces another type of feed, it is recommended to introduce it gradually over a period of at least 1 week. Cat food only, not suitable for human consumption.