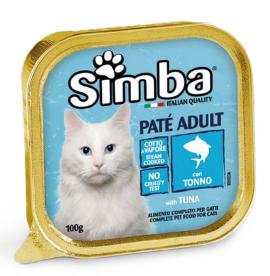

## PATÉ WITH TUNA

SIMBA CAT PATÉ WITH TUNAis a complete pet food for adult cat. Paté formulated with quality ingredients such as tuna, source of protein and minerals, steam cooked to enhance their natural taste and stimulate your pet's daily appetite. The formulation has been developed with a specific combination of vitamins A-D3-E to meet the nutritional requirements of your pet's daily needs. No added colours or preservatives.

**COMPOSITION:** meat and animal derivatives, fish and fish derivatives (tuna 5%), minerals. **ANALYTICAL CONSTITUENTS:** crude protein 8%, crude fibre 0.4%, crude fat 7.5%, crude ash 2.1%, Moisture 82%. **ADDITIVES:** NUTRITIONAL ADDITIVES/kg: Vitamin A (Retinyl Acetate) 1200 IU, Vitamin D3 160 IU, Vitamin E (all-rac-alpha-tocopheryl acetate 3a700i) 5 mg. **INSTRUCTIONS FOR USE:** To be served at room temperature. Leave always available to the animal fresh and clean water. Keep in cool and dry place. Refrigerate unused portion and consume within 2 days. Recommended daily feeding intakes: for an adult cat of medium size (4 kg), give 200g of product, split into 2 daily meals. Do not open the alutray, if it is dented or swollen. Animal food, not suitable for human consumption.