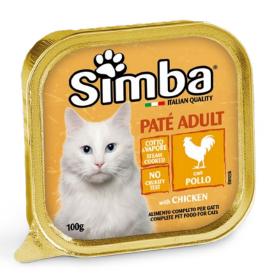

## PATÉ WITH CHICKEN

SIMBA CAT PATÉ WITH CHICKEN is a complete pet food for adult cat. Paté formulated with quality ingredients such as chicken, source of protein and minerals, steam cooked to enhance their natural taste and stimulate your pet's daily appetite. The formulation has been developed with a specific combination of vitamins A-D3-E to meet the nutritional requirements of your pet's daily needs. No added colours or preservatives.