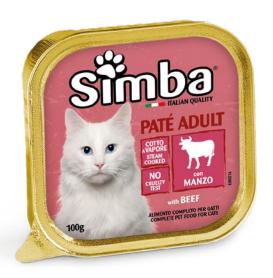

SIMBA CAT PATÉ WITH BEEF is a complete pet food for adult cat. Paté formulated with quality ingredients such as beef, source of protein and minerals, steam cooked to enhance their natural taste and stimulate your pet's daily appetite. The formulation has been developed with a specific combination of vitamins A-D3-E to meet the nutritional requirements of your pet's daily needs. No added colours or preservatives.

**COMPOSITION:** meat and animal derivatives (beef 6%), minerals. **ANALYTICAL CONSTITUENTS:** crude protein 8%, crude fibre 0.4%, crude fat 7.5%, crude ash 2.1%, Moisture 82%. **ADDITIVES:** NUTRITIONAL ADDITIVES/kg: Vitamin A (Retinyl Acetate) 1200 IU, Vitamin D3 160 IU, Vitamin E (all-rac-alpha-tocopheryl acetate 3a700i) 5 mg. **INSTRUCTIONS FOR USE:** To be served at room temperature. Leave always available to the animal fresh and clean water. Keep in cool and dry place. Refrigerate unused portion and consume within 2 days. Recommended daily feeding intakes: for an adult cat of medium size (4 kg), give 200g of product, split into 2 daily meals. Do not open the alutray, if it is dented or swollen. Animal food, not suitable for human consumption.