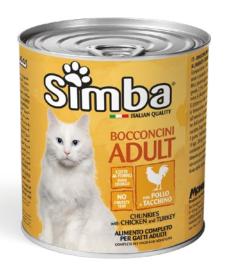

## CHUNKIES WITH CHICKEN AND TURKEY

SIMBA CAT CHUNKIES WITH CHICKEN AND TURKEY is a complete pet food for adult cat. Chunks in gravy formulated with quality ingredients such as chicken and turkey, source of protein and minerals, are oven-baked to enhance their natural taste and stimulate your pet's daily appetite. The formulation has been developed with a specific combination of vitamins A-D3-E to meet the nutritional requirements of your pet's daily needs. No added colours or preservatives.

Pack size: **720g** 

**COMPOSITION:** meat and animal derivatives (chicken 10%, turkey 10%), cereals, eggs and egg derivatives, minerals. **ANALYTICAL CONSTITUENTS:** crude protein 8.0%, crude fibre 0.8%, crude fat 6.0%, crude ash 2.5%, Moisture 80%. **ADDITIVES:** NUTRITIONAL ADDITIVES/kg: Vitamin A (Retinyl Acetate) 2000 IU, Vitamin D3 160 IU, Vitamin E (all rac-alpha-tocopheryl-acetate 3a700i) 5 mg. **INSTRUCTIONS FOR USE:** To be served at room temperature. Leave always available to the animal fresh and clean water. Storage conditions: Refrigerate unused portion and consume within 2 days. Feeding instructions: for a medium size cat (4 kg), 200 grams of product daily, shared in 2 meals. Do not open the can, if it is dented or swollen. Animal food, not suitable for human consumption.