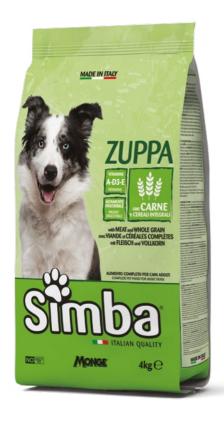

## ADULT-DOG SOUPE

SIMBA DOG SOUP is a complete pet food for adult dogs of every size. The formulation has been developed with a dedicated combination of vitamins A-D3-E to meet the nutritional needs of dogs. A balanced nutrition formulated with quality ingredients like wholegrain cereals, source of vegetable fiber for intestinal regularity, chosen for their natural ability to fulfil animals' daily needs. No added dyes and artificial preservatives.

**COMPOSITION:** Cereals (whole wheat 15%), meat and animal derivatives (meat 5%), oils and fats, derivatives of vegetable origin, minerals. ANALYTICAL CON-STITUENTS: Crude protein: 20.5%, Crude fibre: 4%, Crude fat: 7.5%, Crude Ash: 9%. Metabolisable energy: 3,535 kcal/kg. ADDITIVES: NUTRITIONAL AD-DITIVES/kg: Vitamin A (Retinyl Acetate) 15,400 IU, Vitamin D3 800 IU, Vitamin E (all-rac-alpha-tocopheryl-acetate 3a700i) 50 mg, Selenium (Sodium selenite 0.2 mg) 0.1 mg, Manganese (manganous sulphate monohydrate 46 mg) 15 mg, Zinc (Zinc oxide 87 mg) 70 mg, Copper (Copper (II) sulphate pentahydrate 23.5 mg) 6 mg, Iron (Iron (II) sulphate monohydrate 152 mg) 50 mg, Iodine (Calcium iodate anhydrous 1.2 mg) 0.8 mg. TECHNOLOGICAL ADDITIVES: Antioxidants. **INSTRUCTIONS FOR USE:** Recommended daily feeding intakes (see table) may be split into 2 daily meals. Individual nutritional requirements may vary due to size, age and activity level of the animal. Fresh and clean water should be available at all times. When this product replaces another type of feed and/or diet it is recommended to introduce it gradually over a period of at least 1 week. Dog food only, not suitable for human consumption.