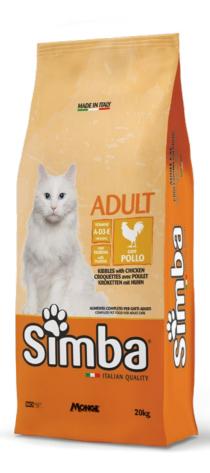

## ADULT-CAT WITH CHICKEN

SIMBA CAT KIBBLES WITH CHICKEN is a complete pet food for adult cats. The formulation has been developed with a dedicated combination of vitamins A-D3-E to meet the nutritional needs of cats. A balanced nutrition formulated with quality ingredients like chicken, source of proteins and minerals, chosen for its natural ability to fulfil animals' daily needs. No added dyes and artificial preservatives.

**COMPOSITION:** Cereals, meat and animal derivatives (chicken 5%), oils and fats, derivatives of vegetable origin, yeasts, minerals. ANALYTICAL CONSTITUENTS: Crude protein: 26%, Crude fibre: 2,5%, Crude fat: 11%, Crude Ash: 8,5%. Metabolisable energy: 3835 kcal/kg. ADDITIVES: NUTRITIONAL ADDITIVES/kg: Vitamin A (Retinyl Acetate) 15.000 IU, Vitamin D3 1.050 IU, Vitamin E (all-rac-alpha-tocopheryl-acetate 3a700i) 45 mg, Selenium (Sodium selenite 0.17 mg) 0.08 mg, Manganese (manganous sulphate monohydrate 40 mg) 13 mg, Zinc (Zinc oxide 75.8 mg) 61.2 mg, Copper (Copper (II) sulphate pentahydrate 20.4 mg) 5.2 mg, Iron (Iron (II) sulphate monohydrate 132 mg) 43.7 mg, Iodine (Calcium iodate anhydrous 1.07 mg) 0.7 mg, DL-Methionine (Technically pure) 1,000 mg, Taurine 600 mg. TECHNOLOGICAL ADDITIVES: Antioxidants. INSTRUCTIONS FOR USE: Recommended daily feeding intakes (see table) may be split into 2 daily meals. Individual nutritional requirements may vary due to size, age and living conditions of the animal. Fresh and clean water should be available at all times. When this product replaces another type of feed and/or diet it is recommended to introduce it gradually over a period of at least 1 week. Cat food only, not suitable for human consumption.