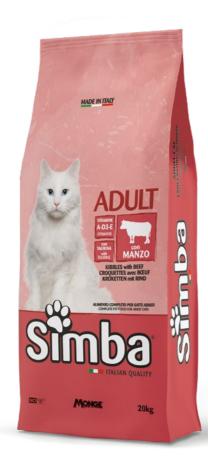

## ADULT-CAT WITH BEEF

SIMBA CAT KIBBLES WITH BEEF is a complete pet food for adult cats. The formulation has been developed with a dedicated combination of vitamins A-D3-E to meet the nutritional needs of cats. A balanced nutrition formulated with quality ingredients like beef, source of proteins and minerals, chosen for its natural ability to fulfil animals' daily needs. No added dyes and artificial preservatives.

Pack size: 400g - 2kg - 20kg

COMPLETE PET FOOD FOR ADULT CATS COMPOSITION: Cereals, meat and animal derivatives (beef 5%), oils and fats, derivatives of vegetable origin, yeasts, minerals. ANALYTICAL CONSTITUENTS: Crude protein: 26%, Crude fibre: 2,5%, Crude fat: 11%, Crude Ash: 8,5%. Metabolisable energy: 3835 kcal/kg. ADDITIVES: NUTRITIONAL ADDITIVES/kg: Vitamin A (Retinyl Acetate) 15.000 IU, Vitamin D3 1.050 IU, Vitamin E (all-rac-alpha-tocopheryl-acetate 3a700i) 45 mg, Selenium (Sodium selenite 0.17 mg) 0.08 mg, Manganese (manganous sulphate monohydrate 40 mg) 13 mg, Zinc (Zinc oxide 75.8 mg) 61.2 mg, Copper (Copper (II) sulphate pentahydrate 20.4 mg) 5.2 mg, Iron (Iron (II) sulphate monohydrate 132 mg) 43.7 mg, Iodine (Calcium iodate anhydrous 1.07 mg) 0.7 mg, DL-Methionine (Technically pure) 1,000 mg, Taurine 600 mg. TECHNOLOGICAL ADDITIVES: Antioxidants. INSTRUCTIONS FOR USE: Recommended daily feeding intakes (see table) may be split into 2 daily meals. Individual nutritional requirements may vary due to size, age and living conditions of the animal. Fresh and clean water should be available at all times. When this product replaces another type of feed and/or diet it is recommended to introduce it gradually over a period of at least 1 week. Cat food only, not suitable for human consumption.