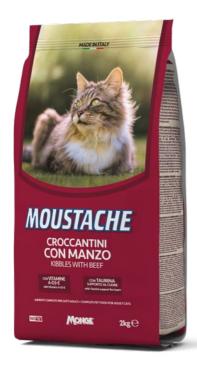

## MOUSTACHE

## ADULT-CAT WITH BEEF

MOUSTACHE CAT ADULT KIBBLES WITH BEEF is a complete and balanced pet food for adult cats. A tasty recipe with beef and added with vitamins A-D3-E to support the physiological well-being of the animal. The formulation is enriched with taurine, essential amino acid, to enhance the functionality of cardiac and visual systems. No added dyes and artificial preservatives.

Pack size: **2kg** 

**COMPOSITION:** Cereals, meat and animal derivatives (beef 5%), oils and fats, derivatives of vegetable origin, yeasts, minerals. **ANALYTICAL CONSTITUENTS:** Crude protein 26%, Crude fibre 2.5%, Crude fat 11%, Crude ash 8.5%. Metabolized energy: 3890 kcal/kg. ADDITIVES: NUTRITIONAL ADDITIVES/kg: Vitamin A (retinyl acetate): 15,000 IU, Vitamin D3: 1,050 IU, Vitamin E (all-rac-alpha tocopheryl acetate 3a700i): 45 mg, selenium (sodium selenite 0.17 mg): 0.08 mg, manganese (manganous sulphate monohydrate 40 mg): 13 mg, zinc (zinc oxide 75.8 mg): 61.2 mg, copper (copper (II) sulphate pentahydrate 20.4 mg): 5.2 mg, iron (iron (II) sulphate monohydrate 132 mg): 43.7 mg, iodine (calcium iodate anhydrous 1.07 mg): 0.7 mg, DL-methionine technically pure: 1000 mg, taurine: 600 mg. TECHNOLOGICAL ADDITIVES: Antioxidants. INSTRUCTIONS FOR USE: Recommended daily feeding intakes (see table) may be split into 2 daily meals. Individual nutritional requirements may vary due to size, age and living conditions of the animal. Fresh and clean water should be available at all times. When this product replaces another type of feed and/or diet it is recommended to introduce it gradually over a period of at least 1 week. Cat food only, not suitable for human consumption.