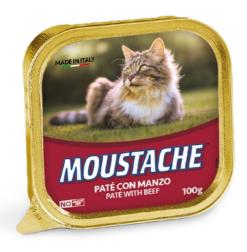

## MOUSTACHE

## ADULT-CAT PATÉ WITH BEEF

Moustache Paté with Beef is a complete food formulated for adult cats. The soft and tasty steam cooked paté has been specifically developed to offer your animal a balanced nutrition. The recipe has been enriched with vitamin A-D3-E. No added dyes, preservatives or sugar. Made in Italy and No Cruelty Test.

Pack size: 100g

**COMPOSITION:** Meat and animal derivatives (beef 6%), minerals. **ANALYTICAL CONSTITUENTS:** Crude protein 9%, crude fibre 0.4%, crude fat 7.5%, crude ash 2.3%, moisture 81%. **ADDITIVES:** NUTRITIONAL ADDITIVES/kg: Vitamin A (Retinyl Acetate) 1200 IU, Vitamin D3 160 IU, Vitamin E (all-rac-alpha-tocopheryl acetate 3a700i) 5 mg. **INSTRUCTION FOR USE:** Recommended daily intakes for a medium-sized adult cat (4 kg): 180 g, may be split into 2 meals. Individual nutritional requirements may vary due to size, age and living conditions of the animal. Serve at room temperature. Once opened, keep refrigerated and consume within 2 days. Do not open the package if it is damaged or swollen. Store in a cool and dry place. Fresh and clean water should be available at all times. When this product replaces another type of feed, it is recommended to introduce it gradually over a period of at least one week. Cat food only, not suitable for human consumption.