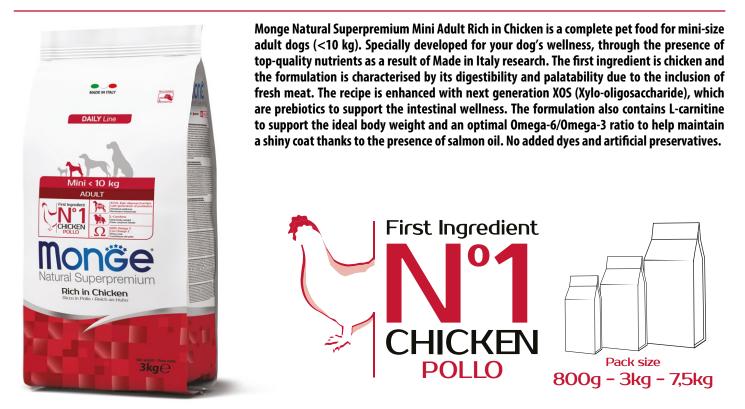

DAILY Line

## ADULT - RICH IN CHICKEN COMPLETE PET FOOD FOR MINI SIZE ADULT DOGS

Natural Superpremium

IONG

**COMPOSITION:** Chicken (dried 30%, fresh meat 10%), rice, maize, animal fat (chicken oil purified at 99.5%), dried beet pulp, brewers' yeast inactivated, maize gluten, hydrolysed animal proteins (liver), fish (dried salmon), fish oil (salmon oil 1%), minerals, yeasts products (mannan-oligosaccharides MOS 1%), xylo-oligosaccharide (XOS 0.3%), yucca schidigera (0.3%), algae meal (spirulina - *Arthrospira platensis* 0.3%), glucosamine, chondroitin sulphate. **ANALYTICAL CONSTITUENTS:** Crude Protein: 26%, Crude Fibre: 2.5%, Crude Fat: 14%, Crude Ash: 6%, Calcium: 1.2%, Phosphorus: 0.8%, n-3 Fatty Acids: 0.7%, n-6 Fatty Acids: 3.8%, Omega-6/Omega-3 = 5. Metabolisable Energy: 4,050 kcal/kg. **ADDITIVES:** NUTRITIONAL ADDITIVES/kg: Vitamin A (Retinyl Acetate) 33,800 IU, Vitamin D3 1,700 IU, Vitamin E (all-rac-alpha-tocopheryl-acetate 3a700i) 80 mg, Selenium (Sodium selenite 0.4 mg) 0.2 mg, Manganese (manganous sulphate monohydrate 99 mg) 32 mg, Zinc (Zinc oxide 187 mg) 150 mg, Copper (Copper (II) sulphate pentahydrate 50 mg) 12 mg, Iron (Iron (II) sulphate monohydrate 326mg) 107 mg, Iodine (Calcium iodate anhydrous 2.6 mg) 1.7 mg, L-carnitine: 100 mg, DL-Methionine (Technically pure) 1,500 mg. TECHNOLOGICAL ADDITIVES: Antioxidants: Tocopherol extracts from vegetable oils. SENSORY ADDITIVES: Chestnut extract (*Castanea sativa*) 20 mg/kg. **INSTRUCTIONS FOR USE:** Recommended daily feeding intakes (see table) may be split into 2 daily meals. Individual nutritional requirements may vary due to size, age and activity level of the animal. Be sure to have clean and fresh water available at all times. When this product replaces another type of feed and/or diet it is advised to introduce it gradually over a period of at least one week. Pet food only, not suitable for human consumption.