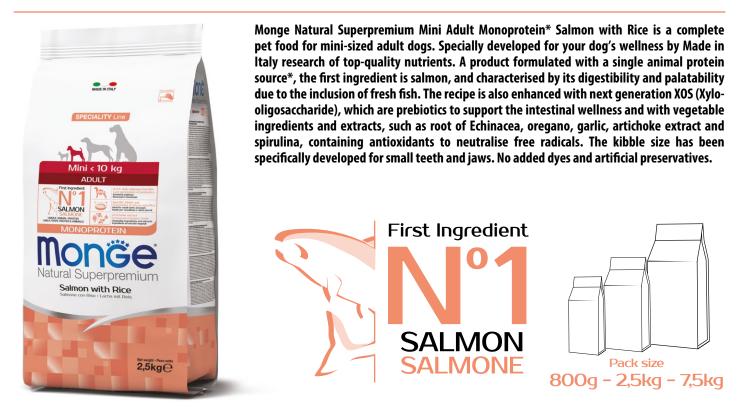

## ADULT – SALMON WITH RICE COMPLETE PET FOOD FOR MINI SIZE ADULT DOGS

Natural Superpremium

IONG

**COMPOSITION:** Fish (dried salmon 34%, fresh salmon 10%), rice (15%), dried beet pulp, brewers' yeast inactivated, hydrolysed fish proteins, fish oil (salmon oil), minerals, yeasts products (mannan-oligosaccharides MOS 1%), xylo-oligosaccharide (XOS 0.3%), yucca schidigera (0.3%), algae meal (spirulina - *Arthrospira platensis* 0.3%), products from the processing of plants (root of *Echinacea purpurea* 0.2%, *Origanum Vulgare* 0.1%), dried garlic (0.2%), glucosamine, chondroitin sulphate. **ANALYTICAL CONSTITUENTS:** Crude Protein: 25%, Crude Fibre: 2.5%, Crude Fat: 14%, Crude Ash: 6.5%, Calcium: 1.2%, Phosphorus: 0.9%, n-3 Fatty Acids: 0.6%, n-6 Fatty Acids: 2.8%. Metabolisable Energy: 4,020 kcal/kg. **ADDITIVES:** NUTRITIONAL ADDITIVES/kg: Vitamin A (Retinyl Acetate) 30,770 IU, Vitamin D3 1,610 IU, Vitamin E (all-rac-alpha-tocopheryl-acetate 3a700i) 72 mg, Selenium (Sodium selenite 0.4 mg) 0.2 mg, Manganese (manganous sulphate monohydrate 99 mg) 32 mg, Zinc (Zinc oxide 187 mg) 150 mg, Copper (II) sulphate pentahydrate 50 mg) 12 mg, Iron (Iron (II) sulphate monohydrate 326 mg) 107 mg, Iodine (Calcium iodate anhydrous 2.6 mg) 1.7 mg, L-carnitine: 100 mg, DL-Methionine (Technically pure): 1,900 mg. TECHNOLOGICAL ADDITIVES: Antioxidants: Tocopherol extracts from vegetable oils. SENSORY ADDITIVES: Chestnut extract (*Castanea sativa*) 20 mg/kg, Artichoke extract (*Cynara scolymus* L.) 300 mg/kg. **INSTRUCTIONS FOR USE**: Recommended daily feeding intakes (see table) may be split into 2 daily meals. Individual nutritional requirements may vary due to size, age and activity level of the animal. Be sure to have clean and fresh water available at all times. When this product replaces another type of feed and/or diet it is advised to introduce it gradually over a period of at least one week. \*It may contain traces of other protein source. Pet food only, not suitable for human consumption.