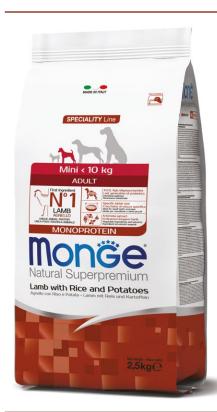

## ADULT - LAMB WITH RICE AND POTATOES

COMPLETE PET FOOD FOR MINI SIZE ADULT DOGS

Monge Natural Superpremium Mini Adult Monoprotein\* Lamb with rice and potatoes is a complete pet food for adult dogs of mini size. Specially developed for your dog's wellness by Made in Italy research of top-quality nutrients. A product formulated with a single animal protein source\*, the first ingredient is lamb, and characterised by its digestibility and palatability due to the inclusion of fresh meat. The recipe is also enhanced with next generation XOS (Xylo-oligosaccharide), which are prebiotics to support the intestinal wellness and with vegetable ingredients and extracts, such as root of Echinacea, oregano, garlic, artichoke extract and spirulina, containing antioxidants to neutralise free radicals. The kibble size has been specifically developed for small teeth and jaws. No added dyes and artificial preservatives.

**COMPOSITION:** Lamb (dried 30%, fresh meat 10%), rice (15%), potato protein (4%), maize, dried beet pulp, brewers' yeast inactivated, hydrolysed animal proteins (liver), animal fat (chicken oil purified at 99.5%), minerals, yeasts products (mannan-oligosaccharides MOS 1%), xylo-oligosaccharide (XOS 0.3%), yucca schidigera (0.3%), algae meal (spirulina - *Arthrospira platensis* 0.3%), products from the processing of plants (root of *Echinacea purpurea* 0.2%, *Origanum Vulgare* 0.1%), dried garlic (0.2%), glucosamine, chondroitin sulphate. **ANALYTICAL CONSTITUENTS:** Crude Protein: 27%, Crude Fibre: 2.5%, Crude Fat: 14%, Crude Ash: 6.5%, Calcium: 1.5%, Phosphorus: 1%, n-3 Fatty Acids: 0.5%, n-6 Fatty Acids: 3.5%. Metabolisable Energy: 4,020kcal/kg. **ADDITIVES:** NUTRITIONAL ADDITIVES/kg: Vitamin A (Retinyl Acetate) 30,700 IU, Vitamin D3 1,610 IU, Vitamin E (all-rac-alpha-tocopheryl-acetate 3a700i) 72 mg, Selenium (Sodium selenite 0.4 mg) 0.2 mg, Manganese (manganous sulphate monohydrate 92 mg) 30 mg, Zinc (Zinc oxide 174 mg) 140 mg, Copper (Copper (II) sulphate pentahydrate 47 mg) 12 mg, Iron (Iron (II) sulphate monohydrate 304 mg) 100 mg, Iodine (Calcium iodate anhydrous 2.4 mg) 1.6 mg, L-carnitine: 100 mg, DL-Methionine (Technically pure): 1,500 mg. TECHNOLOGICAL ADDITIVES: Antioxidants: Tocopherol extracts from vegetable oils. SENSORY ADDITIVES: Chestnut extract (*Castanea sativa*) 20 mg/kg, Artichoke extract (*Cynara scolymus L.*) 300 mg/kg. **INSTRUCTIONS FOR USE:** Recommended daily feeding intakes (see table) may be split into 2 daily meals. Individual nutritional requirements may vary due to size, age and activity level of the animal. Be sure to have clean and fresh water available at all times. When this product replaces another type of feed and/or diet it is advised to introduce it gradually over a period of at least one week. \*It may contain traces of other protein source. Pet food only, not suitable for human consumption.