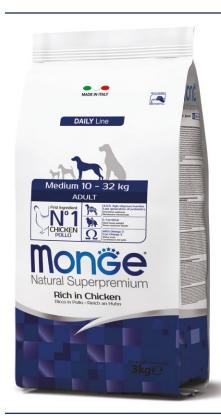

**DAILY** Line

Medium

## **ADULT - RICH IN CHICKEN**

COMPLETE PET FOOD FOR MEDIUM SIZE ADULT DOGS

Monge Natural Superpremium Medium Adult Rich in Chicken is a complete pet food for medium-size adult dogs (10-32 kg). Specially developed for your dog's wellness, through the presence of top-quality nutrients as a result of Made in Italy research. The first ingredient is chicken and the formulation is characterised by its digestibility and palatability due to the inclusion of fresh meat. The recipe is enhanced with next generation XOS (Xylooligosaccharide), which are prebiotics to support the intestinal wellness. The formulation also contains L-carnitine to support the ideal body weight and an optimal Omega-6/Omega-3 ratio to help maintain a shiny coat, thanks to the presence of salmon oil. No added dyes and artificial preservatives.