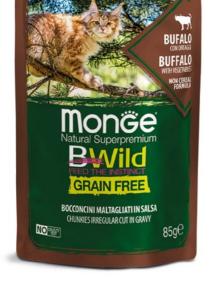

## BUFFALO with vegetables

\*Compared to standard product (Monge Natural Superpremium BWild Grain Free Formula Adult Cat Codfish)

LARGE BREEDS

**COMPOSITION:** Buffalo meat (26%), chicken meat, pork liver, fresh carrots (2%), salmon oil (1%), dried tomato pomace, dried green beans 1% (equal to 4.3% of fresh green beans), minerals, hydrolysed animal protein, xylo-oligosaccharide (XOS 0.1%), yucca schidigera (0.1%), spirulina. **ANALYTICAL CONSTITUENTS:** Crude protein: 11%, Crude fibre: 0.5%, Crude fats: 6.5%, Crude ash: 2.6%, Moisture: 79%. **ADDITIVES:** NUTRITIO-NAL ADDITIVES/kg: Vitamin D3 168 IU, Vitamin E (all-rac-alpha-tocopheryl-acetate 3a700i) 26 mg, Selenium (Sodium selenite 0.01 mg) 0.005 mg, Manganese (manganous sulphate monohydrate 2.25 mg) 0.73 mg, Zinc (Zinc oxide 10.5 mg): 8.4 mg, Copper (Copper (II) sulphate pentahydrate 0.9 mg) 0.22 mg, Iron (Iron (II) sulphate monohydrate 7.5 mg) 2.46 mg, lodine (Calcium iodate anhydrous 0.12 mg) 0.08 mg, taurine 500 mg. **INSTRUCTIONS FOR USE:** Recommended daily feeding intakes for kitten (see table), for adult cat (5kg) is 207g divided between 2-3 meals. Individual nutritional requirements may vary due to size, age and living conditions of the animal. Serve at room temperature. Once opened, keep refrigerated and consume within 2 days. Do not open the package if it is damaged or swollen. Store in a cool and dry place. Fresh and clean water should be available at all times. When this product replaces another type of feed, it is recommended to introduce it gradually over a period of at least 1 week. Cat food only, not suitable for human consumption.