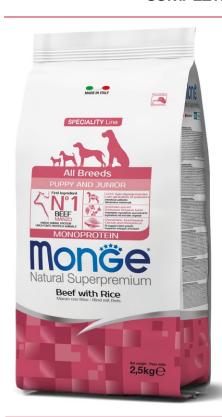

All Breeds

COMPLETE PET FOOD FOR PUPPY DOGS OF EVERY SIZE

Monge Natural Superpremium All breeds Puppy and Junior Monoprotein\* Beef with rice is a complete pet food for puppy dogs of every size. Specially developed for your dog's wellness through the presence of top-quality nutrients as a result of Made in Italy research. Formulated with a single animal protein source\*, the first ingredient is beef, and with the inclusion of fresh meat for an ideal digestibility and palatability. The recipe is enhanced with next generation xylo-oligosaccharide (XOS), which are prebiotics to support intestinal wellness, and with vegetable ingredients and extracts, such as Echinacea root, oregano, garlic and artichoke extract. The formulation also contains glucosamine and chondroitin sulphate to support articulation development and a balanced calcium/phosphorous ratio for the regular growth of the puppy's bones and joints. No added dyes and artificial preservatives.

Pack size 2,5kg - 12kg

**COMPOSITION:** Beef (dried 30%, fresh meat 10%), rice (15%), maize, animal fat (chicken oil purified at 99.5%), potato protein, brewers' yeast inactivated, potatoes, dried beet pulp, hydrolysed animal proteins (liver), fish oil (salmon oil), minerals, yeasts products (mannan-oligosaccharides MOS 1%), xylo-oligosaccharide (XOS 0.3%), yucca schidigera (0.3%), algae meal (spirulina - Arthrospira platensis 0.3%), products from the processing of plants (root of Echinacea purpurea 0.2%, Origanum Vulgare 0.1%), dried garlic (0.2%), glucosamine (0.057%), chondroitin sulphate (0.04%). ANALYTICAL CONSTITUENTS: Crude Protein: 31%, Crude Fibre: 2%, Crude Fat: 17%, Crude Ash: 7%, Calcium: 1.6%, Phosphorus: 1.1%, Calcium/Phosphorus = 1.4, n-3 Fatty Acids: 0.5%, n-6 Fatty Acids: 4%. Metabolisable Energy: 4,170 kcal/kg. ADDITIVES: NUTRITIONAL ADDITIVES/ kg: Vitamin A (Retinyl Acetate) 35,300 IU, Vitamin D3 1,850 IU, Vitamin E (all-rac-alpha-tocopheryl-acetate 3a700i) 82 mg, Selenium (Sodium selenite 0.38 mg) 0.17 mg, Manganese (manganous sulphate monohydrate 80 mg) 26 mg, Zinc (Zinc oxide 152 mg) 122 mg, Copper (Copper (II) sulphate pentahydrate 41 mg) 10.5 mg, Iron (Iron (II) sulphate monohydrate 266 mg) 87.5 mg, Iodine (Calcium iodate anhydrous 2.1 mg) 1.4 mg, L-carnitine: 100 mg, DL-Methionine (Technically pure) 1,500 mg. TECHNOLOGICAL ADDITIVES: Antioxidants: Tocopherol extracts from vegetable oils. SENSORY ADDITIVES: Chestnut extract (Castanea sativa) 20 mg/kg, Artichoke extract (Cynara scolymus L.) 300 mg/kg. INSTRUCTIONS FOR USE: Recommended daily feeding intakes (see table) may be split into 3 daily meals. Individual nutritional requirements may vary due to size, age and activity level of the animal. Be sure to have clean and fresh water available at all times. When this product replaces another type of feed and/or diet it is advised to introduce it gradually over a period of at least one week. \*It may contain traces of other sources of protein. Pet food only, not suitable for human consumption.