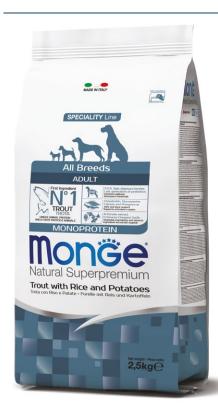

All Breeds

COMPLETE PET FOOD FOR ADULT DOGS OF EVERY SIZE

Monge Natural Superpremium All breeds Adult Monoprotein\* Trout with rice and potatoes is a complete pet food for adult dogs of every size. Specially developed for your dog's wellness by Made in Italy research of top-quality nutrients. A product formulated with a single animal protein source\*, the first ingredient is trout, and it is enhanced with next generation XOS (Xylo-oligosaccharide), which are prebiotics to support the intestinal wellness. The recipe also contains vegetable ingredients and extracts, such as root of Echinacea, oregano, garlic and artichoke extract. Furthermore, the formulation contains glucosamine and chondroitin sulphate for joint and bone support. No added dyes and artificial preservatives.

**COMPOSITION:** Dried trout (27%), rice (15%), maize, animal fat (chicken oil purified at 99.5%), maize gluten, dried beet pulp, potatoes (4%), hydrolysed animal proteins (liver), brewers' yeast inactivated, minerals, fish oil (salmon oil purified at 99.5%), yeasts products (mannan-oligosaccharides MOS 1%), xylo-oligosaccharide (XOS 0.3%), yucca schidigera (0.3%), algae meal (spirulina - Arthrospira platensis 0.3%), products from the processing of plants (root of Echinacea purpurea 0.2%, Origanum Vulgare 0.1%), dried garlic (0.2%), glucosamine (0.057%), chondroitin sulphate (0.04%). **ANALYTICAL CONSTITUENTS:** Crude Protein: 28.5%, Crude Fibre: 2.2%, Crude Fat: 15%, Crude Ash: 6.5%, Calcium: 0.8%, Phosphorus: 0.7%, n-3 Fatty Acids: 0.5%, n-6 Fatty Acids: 3.5%. Metabolisable Energy: 4,080 kcal/kg. ADDITIVES: NUTRITIONAL ADDITIVES/kg: Vitamin A (Retinyl Acetate) 30,770 IU, Vitamin D3 1,610 IU, Vitamin E (all-rac-alpha-tocopheryl-acetate 3a700i) 72 mg, Selenium (Sodium selenite 0.4 mg) 0.2 mg, Manganese (manganous sulphate monohydrate 103 mg, 33 mg, Zinc (Zinc oxide 196 mg) 157 mg, Copper (Copper (II) sulphate pentahydrate 53 mg) 13.5 mg, Iron (Iron (II) sulphate monohydrate 342 mg) 112.5 mg, Iodine (Calcium iodate anhydrous 2.7 mg) 1.8 mg, L-carnitine: 100 mg, DL-Methionine (Technically pure) 1,500 mg. TECHNOLOGICAL ADDITIVES: Antioxidants: Tocopherol extracts from vegetable oils. SENSORY ADDITIVES: Chestnut extract (Castanea sativa) 20 mg/kg, Artichoke extract (Cynara scolymus L.) 300 mg/kg. INSTRUCTIONS FOR USE: Recommended daily feeding intakes (see table) may be split into 2 daily meals. Individual nutritional requirements may vary due to size, age and activity level of the animal. Be sure to have clean and fresh water available at all times. When this product replaces another type of feed and/or diet it is advised to introduce it gradually over a period of at least one week. \*It may contain traces of other protein source. Pet food only, not suitable for human consumption.