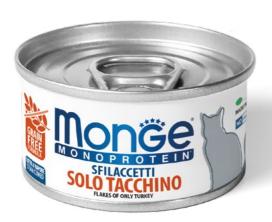

# FLAKES ONLY TURKEY

Delicious flakes with turkey produced using ingredients selected for their nutritional quality. The flakes are steam cooked, have a soft texture and a pleasant aroma. This complete and balanced cat food is \*formulated with a unique animal protein source (turkey) and without grains.

## COMPOSITION

turkey 70% (equal to 100% of used meat), minerals.