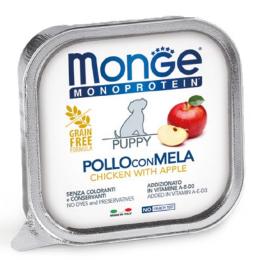

# PUPPY PATÉ CHICKEN WITH APPLE

Paté \*formulated with unique animal protein source, selected chicken of highest quality, with fruit natural source of minerals and vitamines. Products 100% Italian and highly palatable. A balanced food using vitamins A-E-D3 complex and essential micronutrients. Naturally, without coloring agents, preservatives and added sugars.

## **COMPOSITION**

Fresh chicken (equal to 100% of used meat), tapioca (5%), apple (4%), minerals.