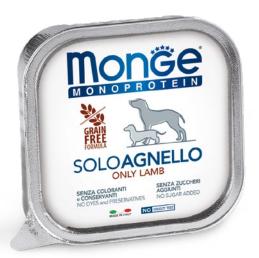

# PATÉ **ONLY LAMB**

Paté formulated with unique animal protein source, selected lamb of highest quality. Products 100% Italian and highly palatable. A balanced food using vitamins A-E-D3 complex and essential micronutrients. Naturally, without coloring agents, preservatives and added sugars.