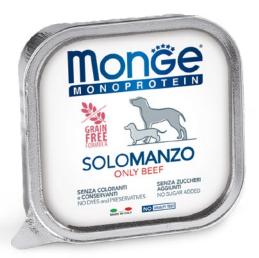

# PATÉ ONLY BEEF

Paté formulated with unique animal protein source, selected beef of highest quality. Products 100% Italian and highly palatable. A balanced food using vitamins A-E-D3 complex and essential micronutrients. Naturally, without coloring agents, preservatives and added sugars.

#### **COMPOSITION**

Fresh beef (equal to 100% of used meat), minerals.