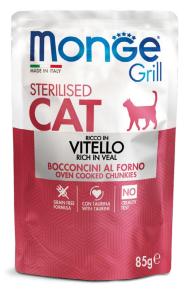

**Monge Grill oven cooked chunkies in jelly** allows your cats to be more closely resemble their natural diet. The recipes contains high quality meats, sourced specifically for their nutritional characteristics. Monge Grill are Grain free formula, with potatoes as a unique source of carbohydrates. References designed to meet their optimal nutritional needs at specific age or physiologic state. The perfect ingredients for fussy cats.

# STERILISED • CHUNKIES IN JELLY RICH IN VEAL

Complete pet food for sterilised cats developed specifically to delight the palate of our 4-legged friends. Chunks in jelly characterized by firm texture and a pleasant aroma typical of cooked meat. Veal liver, the main source of animal protein, is naturally rich on essential vitamins and oligoelements. Liver increases palatability, which is particularly suitable for fussy cats. The specific formulation high in protein and low in fat\* helps to maintain the normal body condition score of sterilized cat prone to become overweight or obese. The recipe is also formulated without the use of cereals.

### COMPOSITION

Meat and animal derivates (italian veal liver 23% and lamb meat 20%), vegetables (potatoes), fish and fish derivatives, minerals.