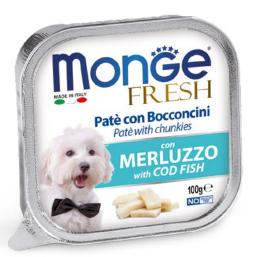

**Monge Superpremium** positions itself at the highest level of the Monge product lines. The products have been formulated with high quality ingredients, specifically selected and studied for each recipe. **Monge Fresh** is a real treat for your dog thanks to the use of fresh meat and precious elements to fulfill the nutritional needs of your four-legged friends.

# PATÉ AND CHUNKIES WITH COD FISH

The delicious paté with fresh codfish is a complete food selected to support every day the well-being of your animal. The recipe has been formulated with a low sugar content and without hydrogenated fats. The soft and tasty paté with chunkies is ideal for small dogs and as a treat for bigger dogs. Monge Fresh is Made in Italy, No Cruelty Test and without artificial dyes and preservatives.

# **COMPOSITION**

Meat and animal derivatives 50%, fish and fish derivatives 30% (fresh codfish 10%), minerals.