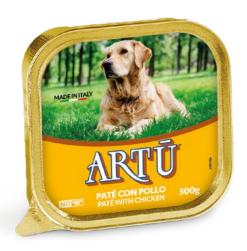

## ADULT-DOG PATÉ WITH CHICKEN

Artù Paté with Chicken is a complete and balanced food formulated for adult dogs. The creamy and tasty steam cooked paté has been specifically developed to support your animal's daily vitality with the addition of vitamin A-D3-E. No added dyes, preservatives or sugar. Made in Italy and No Cruelty Test.

Pack size: 300g

**COMPOSITION:** Meat and animal derivatives (chicken 8%), minerals. **ANALYTICAL CONSTITUENTS:** crude protein 8,5%, crude fibre 0,4%, crude fat 7,5%, crude ash 2,1%, moisture 81%. **ADDITIVES:** NUTRITIONAL ADDITIVES/kg: Vitamin A (Retinyl Acetate) 1800 IU, Vitamin D3 160 IU, Vitamin E (all-rac-alphatocopheryl acetate 3a700i) 5 mg. **INSTRUCTIONS FOR USE:** Recommended daily intakes for a medium-sized adult dog (12-30 kg): 700 - 1350 g, may be split into 2 meals. Individual nutritional requirements may vary due to size, age and activity level of the animal. Serve at room temperature. Once opened, keep refrigerated and consume within 2 days. Do not open the package if it is damaged or swollen. Store in a cool and dry place. Fresh and clean water should be available at all times. When this product replaces another type of feed, it is recommended to introduce it gradually over a period of at least 1 week. Dog food only, not suitable for human consumption.