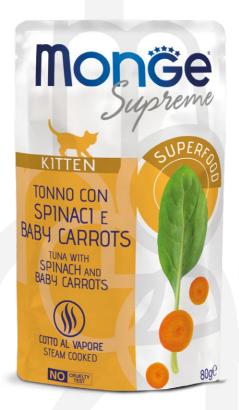

Pack size: 80a

**COMPLEMENTARY PET FOOD FOR KITTENS** 

## KITTEN

## **TUNA** FLAKES **WITH SPINACH AND BABY CARROTS**

MONGE SUPREME KITTEN TUNA WITH SPINACH AND BABY CARROTS is a balanced pet food for growing kittens. Specifically formulated to support your kitten's daily vitality thanks to the presence of spinach, a natural source of minerals.