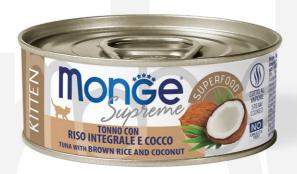

## KITTEN

## **TUNA** FLAKES **WITH BROWN RICE** AND COCONUT

MONGE SUPREME KITTEN TUNA WITH BROWN RICE AND COCONUT is a balanced pet food for kittens.

Specifically formulated to maintain an ideal body weight, thanks to the presence of brown rice, a superfood and source of vegetable fibre for regular intestinal transit.

The first ingredient is oceanic tuna and the formulation is enriched with Fructo-oligosaccharides (FOS), prebiotics that support the immune system.

With the inclusion of selected ingredients such as coconut, a superfood particularly rich in minerals and flavour to support regular growth of our kittens.

**COMPOSITION:** Tuna (Katsuwonus pelamis) 55%, brown rice 4%, coconut 4%, tapioca, Fructooligosaccharides (F.O.S.) 0.04%.

**ANALYTICAL CONSTITUENTS:** Crude Protein: 16.5%, Crude Fibre: 0.1%, Crude Fat: 1%, Crude Ash: 1.5%. Moisture 80%.