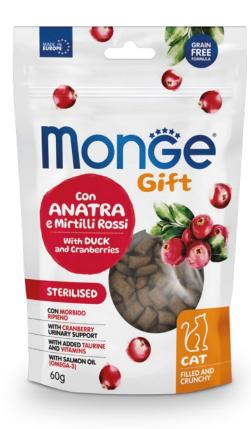

Pack size: 60g

## FILLED AND CRUNCHY

## ADULT • STERILISED WITH DUCK AND CRANBERRIES

MONGE GIFT STERILISED CAT WITH DUCK AND CRANBERRIES is a complementary pet food for sterilised adult cats. Specifically developed for the well-being of your cat thanks to an external crunchy layer to support dental hygiene and a soft cranberry filling for urinary tract support. A product formulated without cereals and with duck to optimise food palatability and digestibility. The formulation is enriched with taurine to support visual acuity and a regular heart function and with vitamins for daily vitality. The inclusion of functional ingredients, such as cranberries to support the urinary tract, brewer's yeast to support the body's defense system, and salmon oil, a source of omega 3, is the result of Made in Italy research. No added artificial preservatives and sugars.