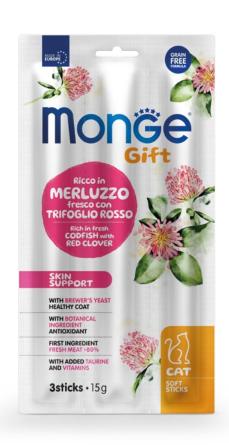

## ADULT • SKIN SUPPORT RICH IN FRESH CODFISH

WITH RED CLOVER

MONGE GIFT SKIN SUPPORT CAT RICH IN FRESH CODFISH WITH RED CLOVER is a complementary pet food for adult cats. Specifically developed for the well-being of your cat thanks to brewer's yeast for a shiny coat and thanks to a low-fat content\*to maintain an ideal body weight. A product formulated without cereals and with fresh meat, a precious source of highly digestible and biological value proteins. The formulation is enriched with taurine to support visual acuity and a regular heart function and with vitamins for daily vitality. The inclusion of botanical ingredients such as red clover, an antioxidant to support skin integrity, is the result of Made in Italy research to support the quality of our cats' life. No added artificial dyes and sugars.

\*Compared to standard product: Monge Gift Fussy Cat rich in fresh pork with rosehip and cheese.

**COMPOSITION:** Fresh fish 80.5% (codfish 46%), brewers' yeast (4.6%), hydrolyzed fish protein (salmon), cellulose powder, yeasts products, minerals, products from the processing of herbs (Red clover - *Trifolium pratense* 0.5%).

Pack size: 15q