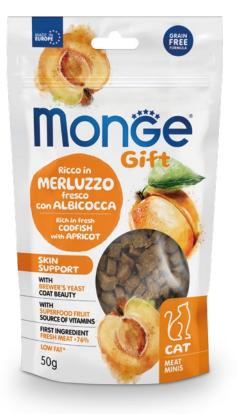

## **MEAT MINIS**

## ADULT • SKIN SUPPORT RICH IN FRESH CODFISH WITH APRICOT

MONGE GIFT SKIN SUPPORT CAT RICH IN FRESH CODFISH WITH APRICOT is a complementary pet food for adult cats. Specifically developed for the well-being of your cat thanks to brewer's yeast for a shiny coat and thanks to a low-fat content\* to maintain an ideal body weight. A product formulated without cereals and with fresh meat, a precious source of highly digestible and biological value proteins. The formulation is enriched with taurine to support visual acuity and a regular heart function and with vitamins for daily vitality. The inclusion of superfoods, such as apricot, a source of vitamins useful for skin integrity, is the result of Made in Italy research to support the quality of our cats' life. No added artificial dyes and sugars.

\*Compared to standard product: Monge Gift Fussy Cat rich in fresh pork with pineapple and cheese.

**COMPOSITION:** Fresh fish 80% (codfish 50%), brewers' yeast (4.6%), hydrolysed fish protein (salmon), cellulose powder, yeasts products, dried apricot (1%, equal to 8.3% of fresh apricot), minerals.

**ANALYTICAL CONSTITUENTS:** Crude Protein: 39%, Crude Fibre: 3%, Crude Fat: 16%, Crude Ash: 7%, Moisture: 20%, Metabolized Energy: 3250 kcal/kg.

**ADDITIVES:** NUTRITIONAL ADDITIVES/kg: Vitamin A (Retinyl Acetate) 5,000 IU, Vitamin D3 500 IU, Vitamin E (all-rac-alpha-tocopheryl-acetate) 50 mg, Taurine 1000 mg.