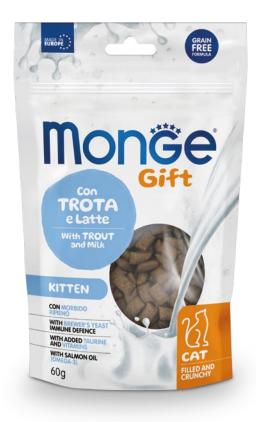

Pack size: 60g

## FILLED AND CRUNCHY

## KITTEN • GROWTH SUPPORT WITH TROUT AND MILK

MONGE GIFT KITTEN WITH TROUT AND MILK is a complementary pet food for growing kittens. Specifically developed for the well-being of your kitten thanks to an external crunchy layer to support dental hygiene and thanks to a soft milk filling, a source of minerals useful for growth. A product formulated without cereals and with Trout to optimise food palatability and digestibility. The formulation is enriched with taurine for the development of the visual and neurological system and with vitamins for daily vitality. The inclusion of functional ingredients, such as brewer's yeast to support the body's defense system and salmon oil, a source of omega 3, is the result of Made in Italy research. No added artificial preservatives and sugars.