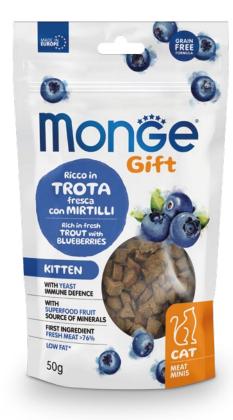

Pack size: 50g

## **MEAT MINIS**

MONGE GIFT KITTEN RICH IN FRESH TROUT WITH BLUEBERRIES is a complementary pet food for growing kittens. Specifically developed for the well-being of your kitten thanks to the inclusion of yeast products to support the immune system and thanks to a low-fat content\* to maintain an ideal body weight during growth. A product formulated without cereals and with fresh meat, a precious source of highly digestible and biological value proteins. The formulation is enriched with taurine for the development of the visual and neurological system and with vitamins for daily vitality. The inclusion of superfoods, such as blueberries, a source of antioxidants useful for growth, is the result of Made in Italy research to support the quality of our cats' life. No added artificial dyes and sugars.

\*Compared to standard product: Monge Gift Fussy Cat rich in fresh pork with pineapple and cheese.

**COMPOSITION:** Fresh fish 80% (trout 14%), dried fish (salmon and trout), hydrolysed fish protein (salmon), cellulose powder, yeasts products (1%), dried blueberries (1%, equal to 8.3% of fresh blueberries), minerals.

**ANALYTICAL CONSTITUENTS:** Crude Protein: 41%, Crude Fibre: 3%, Crude Fat: 16%, Crude Ash: 8%, Moisture: 20%, Metabolized Energy: 3215 kcal/kg.

**ADDITIVES:** NUTRITIONAL ADDITIVES/kg: Vitamin A (Retinyl Acetate) 5,000 IU, Vitamin D3 500 IU, Vitamin E (all-rac-alpha-tocopheryl-acetate) 50 mg, Taurine 1000 mg.

**INSTRUCTIONS FOR USE:** Recommended daily feeding intakes for kitten of 4 months up to 16 pieces per day. Complete and adjust the daily intake with complete pet food. After opening consume within 4 weeks. Fresh and clean water should be available at all times. Cat food only, not suitable for human consumption.