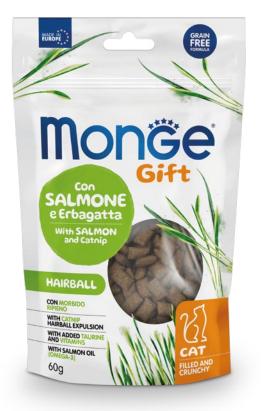

Pack size: 60g

## **FILLED AND CRUNCHY**

## ADULT • HAIRBALL WITH SALMON AND CATNIP

MONGE GIFT HAIRBALL CAT WITH SALMON AND CATNIP is a complementary pet food for adult cats. Specifically developed for the well-being of your cat thanks to an external crunchy layer to support dental hygiene and a soft catnip filling for physiological hairball expulsion. A product formulated without cereals and with salmon to optimise food palatability and digestibility. The formulation is enriched with taurine to support visual acuity and a regular heart function and with vitamins for daily vitality. The inclusion of functional ingredients, such as catnip to support intestinal hairballs expulsion, brewer's yeast to support the body's defense system and salmon oil, a source of omega 3, is the result of Made in Italy research. No added artificial preservatives and sugars.

**COMPOSITION:** Potatoes, dried salmon (28%), peas, animal fat (purified at 99.5%), cellulose powder, hydrolysed animal proteins (liver), fish oil (salmon oil 0.5%), products from the processing of herbs (Catnip - *Nepeta cataria* 0.5%), brewer's yeast (0.5%), minerals.