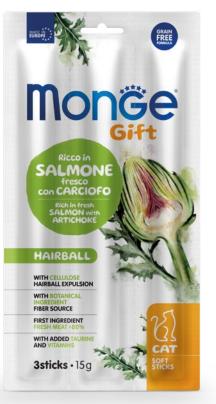

## ADULT • HAIRBALL RICH IN FRESH SALMON WITH ARTICHOKE

MONGE GIFT HAIRBALL CAT RICH IN FRESH SALMON WITH ARTICHOKE is a complementary pet food for adult cats. Specifically developed for the well-being of your cat thanks to cellulose to promote physiological hairball expulsion and thanks to a low-fat content\* to maintain an ideal body weight. A product formulated without cereals and with fresh meat, a precious source of highly digestible and biological value proteins. The formulation is enriched with taurine to support visual acuity and a regular heart function and with vitamins for daily vitality. The inclusion of botanical ingredients, such as artichoke leaves, a source of insoluble fiber for intestinal regularity, is the result of Made in Italy research to support the quality of our cats' life. No added artificial dyes and sugars.

\*Compared to standard product: Monge Gift Fussy Cat rich in fresh pork with rosehip and cheese.

**COMPOSITION:** Fresh fish 80.5% (salmon 35%), dried fish (salmon and trout), hydrolysed fish protein (salmon), cellulose powder (2.5%), yeasts products, minerals, products from the processing of herbs (Artichoke leaves - *Cynara cardunculus var. scolymus* 0.5%).