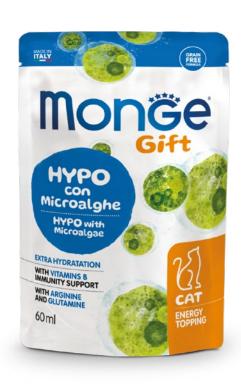

## **ENERGY TOPPING**

## ALL LIFE STAGES **HYPO WITH MICROALGAE**

MONGE GIFT ENERGY TOPPING HYPO CAT WITH MICROALGAE is a complementary food for cats of all ages. Specifically developed for the well-being of your cat thanks to its energy combined with extra hydration. Product formulated without cereals and with hydrolysed animal proteins as a first ingredient for an optimal palatability and digestibility. The formulation is enriched with MOS (mannano-oligosaccharides) and XOS (Xylo-oligosaccharide), prebiotics that support intestinal well-being. The inclusion of superfood ingredients, such as microalgae oil (Schizochytrium sp.) rich in omega-3 fatty acids and beta-glucans to strengthen the immune system, is the result of Made in Italy research to support the quality of life of our cats. Without added dyes and artificial preservatives.

Pack size: 60ml