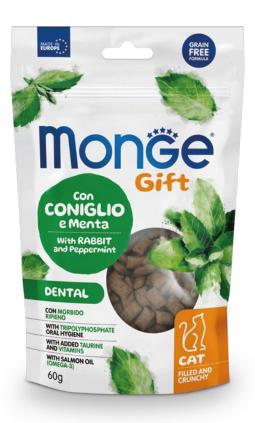

Pack size: 60g

**FILLED AND CRUNCHY** 

## ADULT • DENTAL WITH RABBIT AND PEPPERMINT

MONGE GIFT DENTAL CAT WITH RABBIT AND PEPPERMINT is a complementary pet food for adult cats. Specifically developed for the well-being of your cat thanks to an external crunchy layer with sodium tripolyphosphate to support dental hygiene and a soft peppermint filling for fresh breath. A product formulated without cereals and with rabbit to optimise food palatability and digestibility. The formulation is enriched with taurine to support visual acuity and a regular heart function and with vitamins for daily vitality. The inclusion of functional ingredients, such as sodium tripolyphosphate to support dental hygiene, brewer's yeast to support the body's defense system, and salmon oil, a source of omega 3, is the result of Made in Italy research. No added artificial preservatives and sugars.

**COMPOSITION:** Potatoes, dried rabbit (10% equal to 25% of fresh rabbit), dried salmon, peas, animal fat (purified at 99.5%), hydrolysed animal proteins (liver), fish oil (salmon oil 0.5%), products from the processing of herbs (peppermint - *Mentha piperita L*. 0.5%), brewer's yeast (0.5%), sodium tripolyphosphate (0.2%).