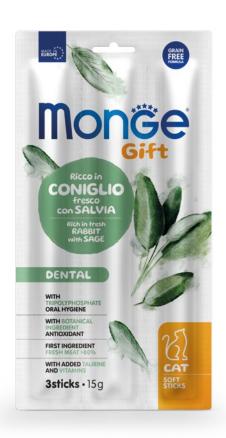

## ADULT • DENTAL RICH IN FRESH RABBIT WITH SAGE

MONGE GIFT DENTAL CAT RICH IN FRESH RABBIT WITH SAGE is a complementary pet food for adult cats. Specifically developed for the well-being of your cat thanks to sodium tripolyphosphate to support dental hygiene and thanks to a low-fat content\* to maintain an ideal body weight. A product formulated without cereals and with fresh meat, a precious source of highly digestible and biological value proteins. The formulation is enriched with taurine to support visual acuity and a regular heart function and with vitamins for daily vitality. The inclusion of botanical ingredients, such as sage for oral health, is the result of Made in Italy research to support the quality of our cats' life. No added artificial dyes and sugars.

Pack size: 15q