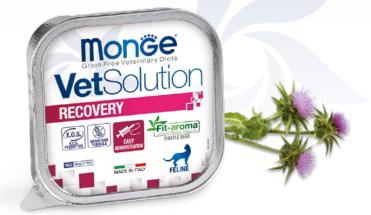

# VetSolution RECOVERY

MONGE VETSOLUTION RECOVERY FELINE is a complete dietetic petfood for cats formulated for nutritional restoration, convalescence. Contains Nucleotides to support immune system, thisle seed for the support of convalescence, Xylo-oligosaccharides (XOS) to secure the intestinal microbiota. The formulation is characterized by high energy density, high concentrations of essential nutrients and highly digestible ingredients.

## **NET QUANTITY:**

100g