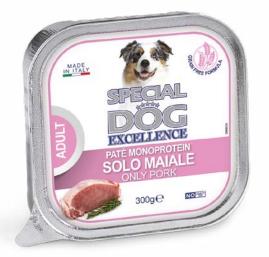

# PATÉ MONOPROTEIN\* ONLY PORK

Paté \*formulated with a unique animal protein source (pork) of high quality meat. Natural antioxidants ensure the preservation of the product. The formula is fortified with essential vitamins and minerals to meet the nutritional requirements of adult dogs. Grain free formula.

### COMPOSITION

Fresh pork (equal to 100% of used meat).