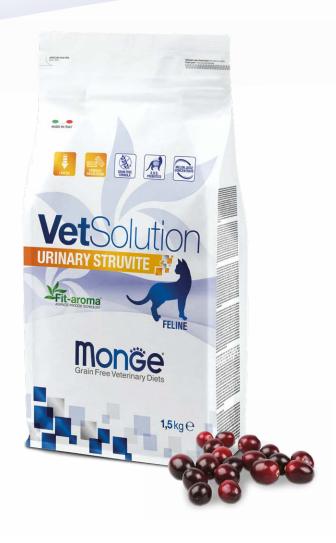

# **Vet**Solution

# **URINARY STRUVITE**

MONGE VETSOLUTION URINARY STRUVITE FELINE is a complete dietetic feed for cats formulated for the dissolution of struvite stones, the reduction of struvite stones recurrence and the feline urological syndrome - FUS. Contains melon juice concetrate to neutralize free radicals, cranberry for urinary support and Xylo-oligosaccharides (XOS) to secure the intestinal microbiota. The formulation is characterized by urine acidifying properties and low level of magnesium.

#### COMPOSITION:

hydrolysed salmon protein (19%), tapioca, potatoes, animal fat (chicken oil)\*, dried chicken meat, pea fibre, animal fat (tallow)\*, dried carrots, fish oil (salmon oil)\*, minerals, Xylo-Oligosaccharides (XOS 0.4%), Yucca schidigera, dried cranberry (0.05%), products and by-products from processing fresh fruits and vegetables (melon juice concentrate - *Cucumis melo cantalupensis* - source of superoxidedismutase 0.005%), milk protein powder. \*purified at 99.6%, preserved with natural antioxidants.

## **NET QUANTITY:**

400g - 1,5kg