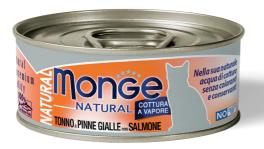

## ADULT YELLOWFIN TUNA FLAKES WITH SALMON

MONGE NATURAL YELLOWFIN TUNA WITH SALMON is a complementary steam-cooked food for adult cats, prepared with ingredients selected for their nutritional values. Yellowfin tuna with salmon recipe enriched with Fructo-oligosaccharides (F.O.S.) for intestinal well-being. A refined taste, suitable for the most sophisticated palates. Supports the daily activities of the adult cat with a high energy level. Made in Thailand with no added dyes or preservatives. Cruelty-free, Dolphin Save and Sea Water Fish.

**COMPOSITION:** Yellowfin Tuna (Thunnus Albacares) 45%, chicken 25%, Salmon (Oncorhynchus spp) 5%, Rice 1%, F.O.S. (Fructooligosaccharides).

**ADDITIVES:** Nutritional Additives/kg: Vitamin E (DL-alpha-tocopheryl acetate) 50 mg.