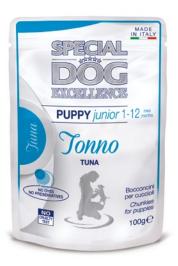

# PUPPY AND JUNIOR CHUNKIES WITH TUNA

**SPECIAL DOG EXCELLENCE CHUNKIES WITH TUNA** is a complete food for puppies aged from 2 to 10 months. A delicious recipe made in Italy, without colorants, preservatives and added sugars.

# **COMPOSITION:**

Meat and meat-by-products 30%, fish and fish by products 15% (of which tuna min. 5%), vitamins, minerals.

# **ANALYTICAL CONSTITUENTS:**

Crude proteins 9.0%, crude oils and fats 8.5%, crude fibre 0.6%, crude ash 1.5%, moisture 78%.

# **ADDITIVES:**

NUTRITIONAL ADDITIVES/kg: Vitamin A 3000 UI, Vitamin D3 250 UI, Vitamin E 5 mg. TECHNOLOGICAL ADDITIVES: Densifiers and jellying agents.

## USE:

To be served at room temperature. Leave always to the dog fresh and clean water. Once opened, leave in refrigerator for max. 24 hours. Feeding guide for puppies: 1-2 pouches per day.