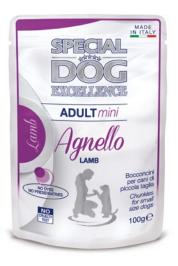

# MINI ADULT CHUNKIES WITH LAMB

**SPECIAL DOG EXCELLENCE CHUNKIES WITH LAMB** is a complete food for adult dogs of mini size, aged from 1 to 8 years. A delicious recipe made in Italy, without colorants, preservatives and added sugars.

# **COMPOSITION:**

Meat and meat-by-products 45% (of which lamb min. 5%), vitamins, minerals.