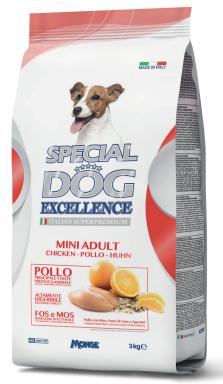

**SPECIAL DOG EXCELLENCE MINI ADULT CHICKEN** is a complete pet food for adult dog of small size with rice, linseed and citrus fruits. Special Dog Excellence is the product line created to offer only the best for your dogs. A complete pet food formulated with ingredients which guarantee every day the wellbeing of our four legged friends. Recipes with high quality of feed materials like linseed, source of omega-3 fatty acids, which can support the wellness of skin and coat, and citrus fruits, source of vitamin C for the physiological function of the immune system.

## **COMPOSITION:** Dried chicken meat (26%), rice (18%), maize, animal fat (chicken oil purified 99.5%), hydrolysed animal proteins, wheat, eggs dried (2%), brewers' yeast, linseed (1%), citrus pulp (1%), manno-oligo-saccharides (M.O.S – 1%), yeasts products (F.O.S.-fructo-oligosaccharides-0.75%), yucca schidigera, sodium chloride.

**ANALYTICAL CONSTITUENTS**: crude protein 30%, crude fibre 1.7%, crude oils and fats 18%, crude ash 7.2%, Calcium 1.4%, Phosphorus 1%.

ADDITIVES: Nutritional additives: Vitamin A (retinyl acetate): 21,500 Ul/kg, Vitamin D3: 1,500 Ul/kg, Vitamin E (all-rac-alpha tocopheril acetate): 180 mg/kg, selenium (sodium selenite 0.18 mg/kg): 0.08 mg/kg, manganese (manganous sulphate monohydrate 26 mg/kg): 8,5 mg/kg, zinc (zinc oxide 122 mg/kg): 98 mg/kg, copper (copper(II) sulphate pentahydrate10.5 mg/kg): 2,6 mg/kg, Iron (Iron (II) sulphate monohydrate 87 mg/kg): 28 mg/kg, iodine (calcium iodate anhydrous 1.4 mg/kg): 0.9 mg/kg, DL-methionine technically pure: 200 mg/kg. Technological additives: Antioxidants.