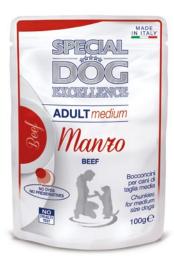

# MEDIUM ADULT CHUNKIES WITH BEEF

**SPECIAL DOG EXCELLENCE CHUNKIES WITH BEEF** is a complete food for adult dogs of medium size, aged from 1 to 8 years. A delicious recipe made in Italy, without colorants, preservatives and added sugars.

# **COMPOSITION:**

Meat and meat-by-products 45% (of which beef min. 5%), vitamins, minerals.

# **ANALYTICAL CONSTITUENTS:**

Crude proteins 8.99%, crude oils and fats 5.98%, crude fibre 0.5%, crude ash 1.76%, moisture 78.39%.

### **ADDITIVES:**

NUTRITIONAL ADDITIVES/kg: Vitamin A 2000 UI, Vitamin D3 200 UI, Vitamin E 5 mg. TECHNOLOGICAL ADDITIVES: Densifiers and jellying agents.

### USE:

To be served at room temperature. Leave always to the dog fresh and clean water. Once opened, leave in refrigerator for max. 24 hours. Feeding guide for a medium size dog: 3-4 pouches per day.