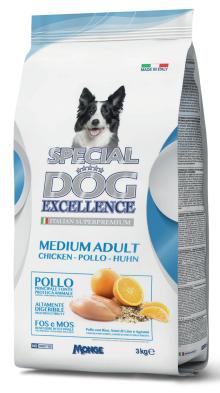

**SPECIAL DOG EXCELLENCE MEDIUM ADULT CHICKEN** is a complete pet food for adult dog of medium size with rice, linseed and citrus fruits. Special Dog Excellence is the product line created to offer only the best for your dogs. A complete pet food formulated with ingredients which guarantee every day the wellbeing of our four legged friends. Recipes with high quality of feed materials like linseed, source of omega-3 fatty acids, which can support the wellness of skin and coat, and citrus fruits, source of vitamin C for the physiological function of the immune system.

## COMPLETE PET FOOD FOR ADULT DOGS OF MEDIUM SIZE

**COMPOSITION:** Dried chicken meat (28%), rice (18%), maize, animal fat (chicken oil purified 99.5%), wheat, hydrolysed animal proteins, eggs dried (2%), brewers' yeast, linseed (1%), citrus pulp (1%), manno-oligo-saccharides (M.0.S-1%), yeasts products (F.0.S.-fructo-oligosaccharides-0.75%), yucca schidigera, sodium chloride.