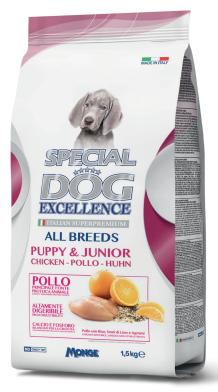

## SPECIAL DOG EXCELLENCE ALL BREEDS PUPPY & JUNIOR CHICKEN

is a complete pet food for puppies with rice, linseed and citrus fruits. Special Dog Excellence is the product line created to offer only the best for your dogs. A complete pet food formulated with ingredients which guarantee every day the wellbeing of our four legged friends. Recipes with high quality of feed materials like linseed, source of omega-3 fatty acids, which can support the wellness of skin and coat, and citrus fruits, source of vitamin C for the physiological function of the immune system. Formulated with a balanced Calcium/Phosphorus ratio to support the articular cartilage growth and skeletal development.

## PUPPY & JUNIOR CHICKEN

## COMPLETE PET FOOD FOR PUPPIES OF ALL SIZE

**COMPOSITION:** Dried chicken meat (26%), rice (18%), maize, animal fat (chicken oil purified 99.5%), wheat, hydrolysed animal proteins, dehydrated fish (salmon), linseed (2%), citrus pulp (1%), brewers' yeast, dried whole eggs (1%), manno-oligo-saccharides (M.O.S – 1%), yeasts products (F.O.S.- fructo-oligosaccharides-0.75%), yucca schidigera, sodium chloride.