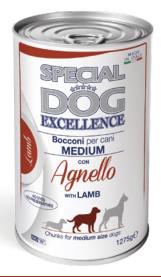

# ADULT MEDIUM CHUNKS WITH LAMB

Complete pet food for medium-sized adult dogs, aged from 1 to 8 years old. A delicious recipe made in Italy, without dyes, preservatives and added sugars.

## **COMPOSITION:**

Meat and animal derivatives 45% (lamb 8%), cereals, eggs and egg derivatives, minerals.